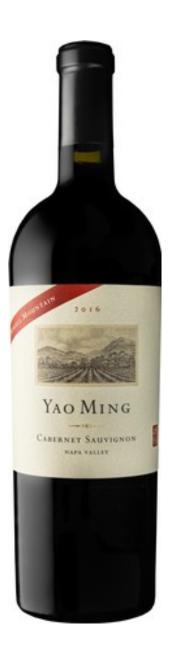

## YAO FAMILY WINES

NAPA VALLEY

Libut Carty WINE ADVOCATE

## 95pts 2016 YAO MING CABERNET SAUVIGNON HOWELL MOUNTAIN

Containing 2% Merlot and 1% Petit Verdot, the deep garnet-purple colored 2016 Cabernet Sauvignon hits the ground running with super intense notes of baked black cherries, warm cassis, blueberry compote and chocolate mints with suggestions of licorice, cigar box and potpourri plus a touch of cumin seed. Big, rich, full-bodied and voluptuous in the mouth, the palate is superbly structured with soft tannins and fantastic freshness, finishing very long and perfumed.

Oct. 2018 Robert Parker's Wine Advocate